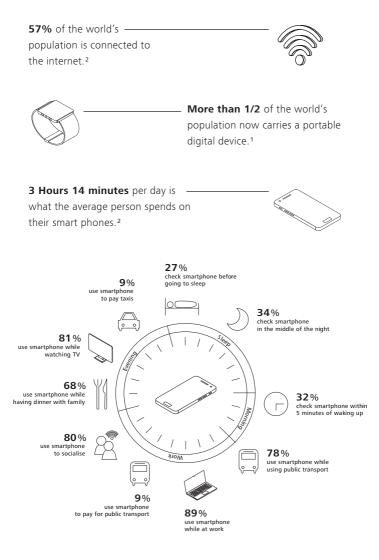

### Our eyes have never been busier. Our visual behaviour has changed.

In the past our daily interactions were mainly analog. We read mostly print media and tended to concentrate on single visual tasks for longer periods of time.

Not too long ago, connected devices started becoming a commodity in daily life, bringing with it more information on smaller & higher resolution displays and closer reading distances.<sup>3</sup>

**Today,** being constantly connected and on the move, means our gaze frequently shifts between different distances and directions as we navigate through life with our digital companions.

# **Smart watches, smart phones, smart cars, smart homes...**smart technology is an integral part of our daily lives.

It gives us the freedom to be flexible and more mobile than ever - we can work, socialise, play and connect wherever we are and whenever we want.

Having to focus on digital displays and the world around you all at once, means there's an increased visual demand on your eyes.