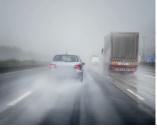

# Don't miss a single detail on the road - even in the rain, mist or at dusk.

# Did you know that spectacle lenses can help make driving safer and more relaxed, even in the rain and at night?

- Difficulties in detecting objects fast enough in low-light conditions such as rainy days, in twilight or at night?
- Disturbed by glare from oncoming cars at night?
- Problems refocusing when you look from the road to the dashboard and your rear-view and side mirrors?