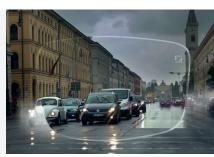

# Did you know that spectacle lenses can help make driving safer and more relaxed, even in the rain and at night?

- Difficulties in detecting objects fast enough in low-light conditions such as rainy days, in twilight or at night?
- Disturbed by glare from oncoming cars at night?
- Problems refocusing when you look from the road to the dashboard and your rear-view and side mirrors?

### **Benefits of ZEISS DriveSafe Lenses**

Accurate vision of the road, dashboard, rear-view mirror and side mirrors.\*

Reduced glare at night from oncoming cars or street lights."

Better vision in low-light conditions thanks to Luminance Design® Technology.\*\*\*