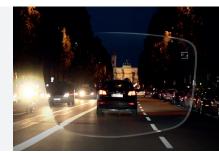

# Did you know that spectacle lenses can help make driving safer and more relaxed, even in the rain and at night?

- Difficulties in detecting objects fast enough in low-light conditions such as rainy days, in twilight or at night?
- Disturbed by glare from oncoming cars at night?
- Problems refocusing when you look from the road to the dashboard and your rear-view and side mirrors?

### **Benefits of ZEISS DriveSafe Lenses**

Accurate vision of the road, dashboard, rear-view mirror and side mirrors.\*

Reduced glare at night from oncoming cars or street lights."

Better vision in low-light conditions thanks to Luminance Design® Technology.\*\*\*