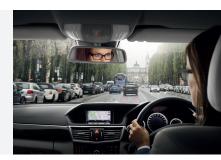

### **Benefits of ZEISS DriveSafe Lenses**

Accurate vision of the road, dashboard, rear-view mirror and side mirrors.\*

Reduced glare at night from oncoming cars or street lights."

Better vision in low-light conditions thanks to Luminance Design® Technology.\*\*\*