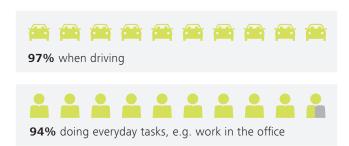

## Tried and trusted.

7FISS DriveSafe Lenses

ZEISS tested DriveSafe Lenses in real-life wearer trials with eye care professionals and consumers.\*

Wearers are very satisfied with ZEISS DriveSafe Lenses

<sup>\*</sup> Internal wearer trial (CZV employees in Germany), external wearer trial (eye care professionals and consumers in Spain)